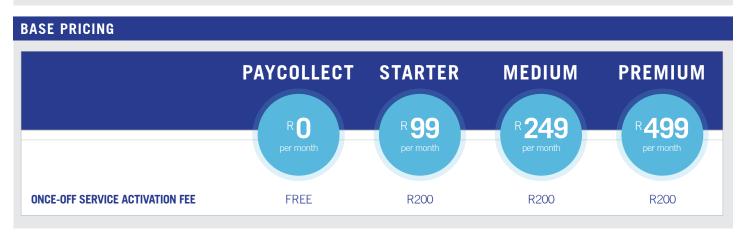

#### **PAYMENT SOLUTIONS**

Which is the best option for my business?

| PAYCOLLECT                                                                   | STARTER                                                            | MEDIUM                                                                                                | PREMIUM                                   |
|------------------------------------------------------------------------------|--------------------------------------------------------------------|-------------------------------------------------------------------------------------------------------|-------------------------------------------|
| START-UP MERCHANT                                                            | NEW MERCHANT                                                       | ESTABLISHED MERCHANT                                                                                  | LARGE VOLUME MERCHANT                     |
| DOESN'T REQUIRE A<br>MERCHANT ACCOUNT                                        | REQUIRES A<br>MERCHANT ACCOUNT                                     | REQUIRES A<br>MERCHANT ACCOUNT                                                                        | REQUIRES A<br>MERCHANT ACCOUNT            |
| FLEXIBLE  CAN MOVE ACROSS PAYMENT SOLUTIONS AS YOUR BUSINESS GROWS           | FLEXIBLE  CAN MOVE ACROSS PAYMENT SOLUTIONS AS YOUR BUSINESS GROWS | CAN MOVE TO THE PREMIUM PAYMENT SOLUTION AS YOUR BUSINESS GROWS  CAN DOWNSCALE YOUR PAYMENT SOLUTION. | CAN DOWNSCALE YOUR<br>PAYMENT SOLUTION.   |
| DON'T WANT ADDED PROCESSING COSTS AND WANT TO FOCUS ON GROWING YOUR BUSINESS | UNSURE OF<br>YOUR MONTHLY SALES                                    | CONSISTENT<br>MONTHLY SALES                                                                           | CONSISTENT<br>MONTHLY SALES               |
| FREE PAYPROTECTOR<br>FRAUD MONITORING                                        | OPTIONAL PAYPROTECTOR<br>FRAUD MONITORING                          | OPTIONAL PAYPROTECTOR<br>FRAUD MONITORING                                                             | OPTIONAL PAYPROTECTOR<br>FRAUD MONITORING |
| NO FIXED TERM<br>CONTRACT                                                    | NO FIXED TERM CONTRACT                                             | NO FIXED TERM CONTRACT                                                                                | NO FIXED TERM CONTRACT                    |